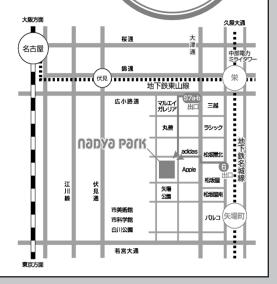

### D2025

3/4 (火) 13:00~15:00

ナディアパーク 2F アトリウム(栄)

# RDD2025 in あいち

難病啓発パネル・患者会資料などの展示

日

13:00~15:00

ナディアパーク 2F アトリウム(栄)

図書館にて 難病書籍展示 愛知県図書館 2/14(金)~2/24(月)

鶴舞中央図書館 2/22(土)~3/20(木)

NPO法人愛知県難病団体連合会